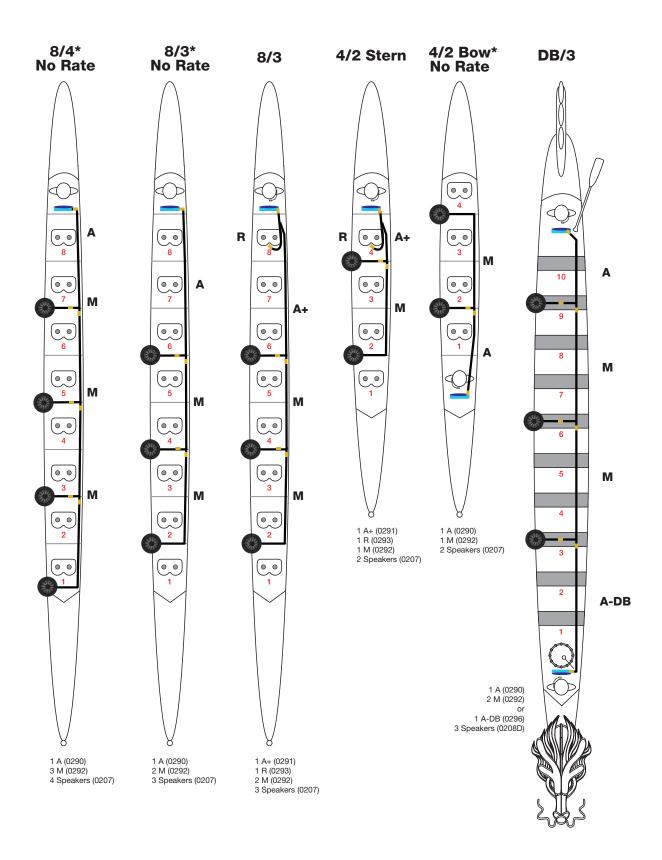

## Harness Module A-DB

Dragon Boat

Audio connection with one speaker lead and M connection.

## Please Note:

NK does not recommend using more than 3 speakers with the legacy CoxBox units. If you would like 4 speakers, please use the CoxBox Core or GPS and also please make sure you are using our latest speakers (PN 0207) with this configuration.