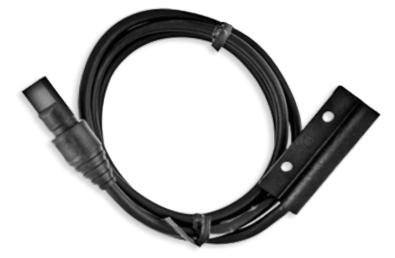

## Harness Module R

Rate Sensor

## **ALSO AVAILABLE:**

A+

70.II.er\_

20000..05908

Э) <u>X</u>

Connects a rate sensor to the Harness Module A+ to provide stroke rate.

Rate Sensor

WARNING: This product and/or its included or branded accessories can expose you to chemicals, including lead, lead compounds and phthalate DEHP, which are known to the State of California to cause cancer and lead and lead compounds, bisphenol A (BPA), and phthalate DnHP, which are known to the State of California to cause birth defects or other reproductive harm. For more information, go to www.P65Warning.ca.gov and www.NKSports.com/compliance.