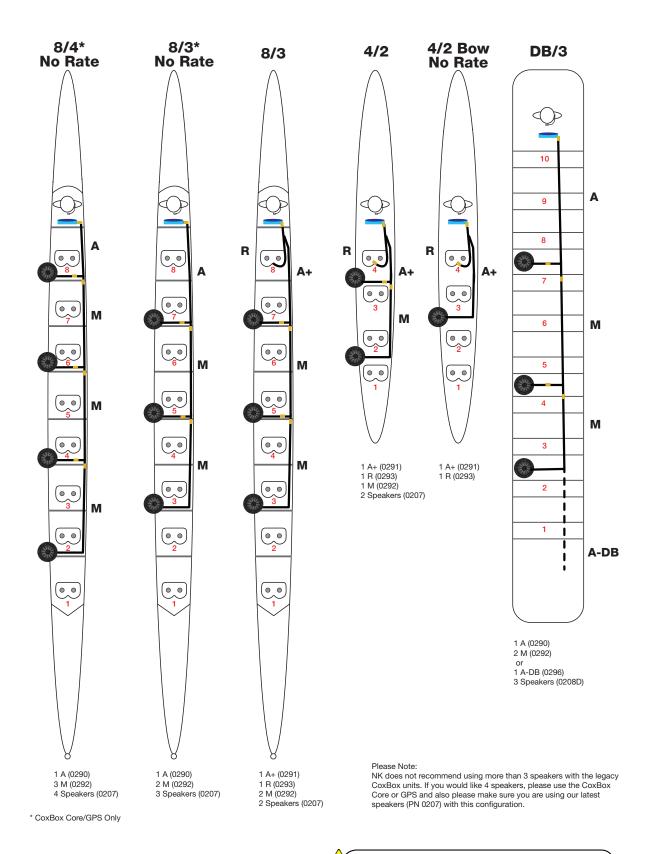

## səpnjou]

Alcohol swabs Cable ties Jangem Jeas x l z x mounts

A-DB

©2019 Nielsen-Kellerman, 21 Creek Circle, Boothwyn, PA 19061

Μ

Α