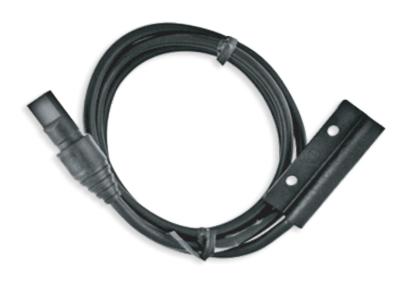

## **Harness Module R**

Rate Sensor

Connects a rate sensor to the Harness Module A+ to provide stroke rate.

## **ALSO AVAILABLE:**

©2024 Nielsen-Kellerman, 21 Creek Circle, Boothwyn, PA 19061

Includes:

2 x mounts
3 x seat magnet
Cable ties
Alcohol swabs

Rate Sensor

Harness Module R