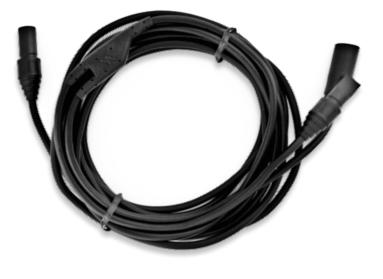

## **ALSO AVAILABLE:**

Α+

70.II.91 2 220928 0920

**Э**) 🕅

Extension cord for Harness Module A+. Connects to a speaker and to another speaker or modular harness.

**Harness Module M Speaker Extension** 

WARNING: This product and/or its included or branded accessories can expose you to chemicals, including lead, lead compounds and phthalate DEHP, which are known to the State of California to cause cancer and lead and lead compounds, bisphenol A (BPA), and phthalate DnHP, which are known to the State of California to cause birth defects or other reproductive harm. For more information, go to www.P65Warning.ca.gov and www.NKSports.com/compliance.