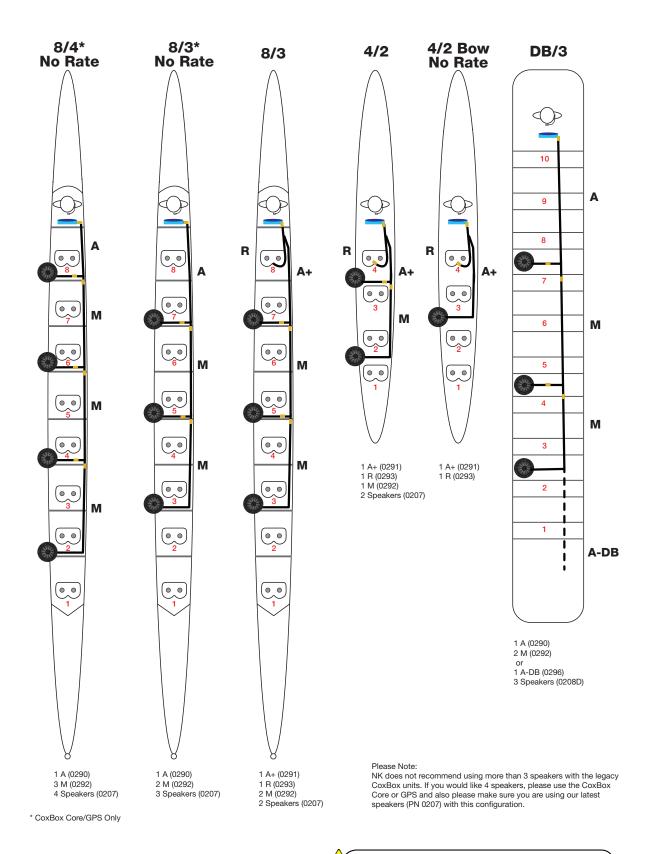

## M 9lubom ss9n16H

Speaker Extension

:səpnjouj

2 x Mounts Audio wire

Cable ties

Alcohol swabs

R

RATE

SENSOR

©2019 Nielsen-Kellerman, 21 Creek Circle, Boothwyn, PA 19061

A-DB



Α

## **ALSO AVAILABLE:**

Α+

70.II.91 2 220928 0920

**Э**) 🕅

Extension cord for Harness Module A+. Connects to a speaker and to another speaker or modular harness.



**Harness Module M Speaker Extension** 





WARNING: This product and/or its included or branded accessories can expose you to chemicals, including lead, lead compounds and phthalate DEHP, which are known to the State of California to cause cancer and lead and lead compounds, bisphenol A (BPA), and phthalate DnHP, which are known to the State of California to cause birth defects or other reproductive harm. For more information, go to www.P65Warning.ca.gov and www.NKSports.com/compliance.