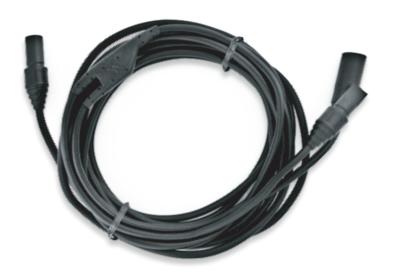

## **Harness Module M**

Speaker Extension

Extension cord for Harness Module A+.

Connects to a speaker and to another speaker or modular harness.

## **ALSO AVAILABLE:**

30 ZU VC V 20060

©2024 Nielsen-Kellerman, 21 Creek Circle, Boothwyn, PA 19061

Includes:
Audio wire
2 x Mounts
Cable ties
Alcohol swabs

Speaker Extension

Harness Module M