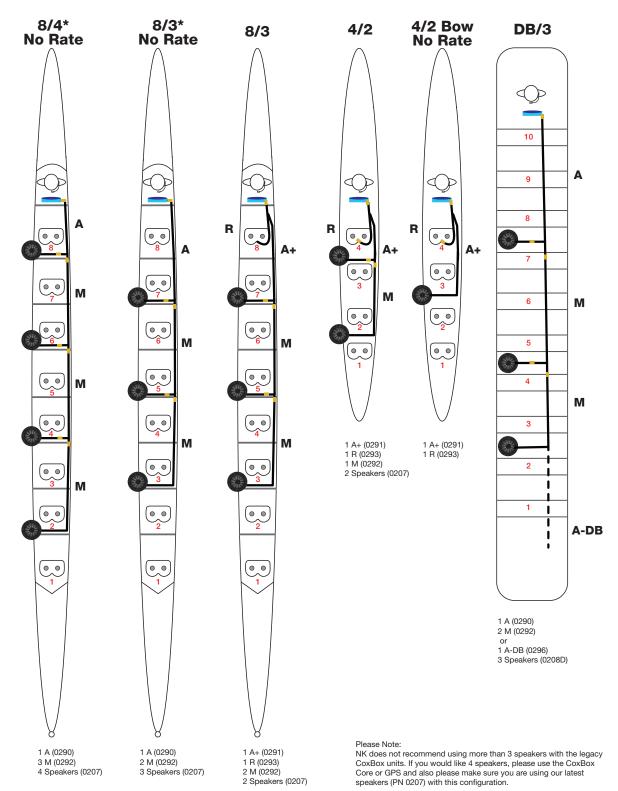

## **Harness Module A**

Audio (No Rate)

Cox Box single speaker lead Audio connection only.