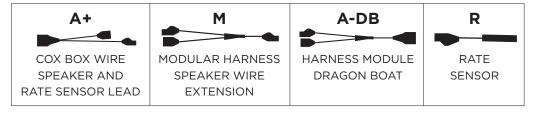

## **Harness Module A**

Audio (No Rate)

Cox Box single speaker lead Audio connection only.