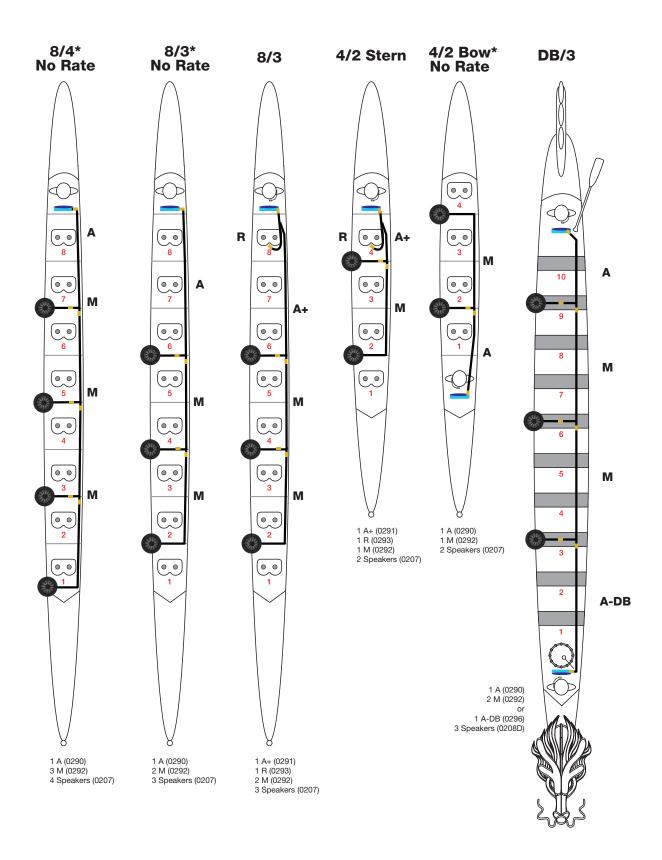

## Please Note:

NK does not recommend using more than 3 speakers with the legacy CoxBox units. If you would like 4 speakers, please use the CoxBox Core or GPS and also please make sure you are using our latest speakers (PN 0207) with this configuration.